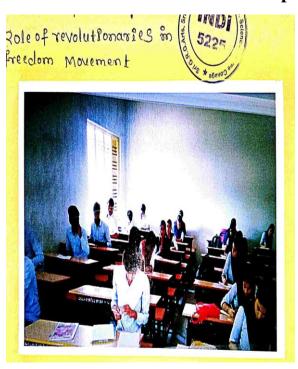

Essay: Role of revolutionaries in freedom moment on 12.08.2021

Winners: 1. Sonali Ghodk 2. Pavitra Chavan 3. Ravi Putani

✓ Kannada Rajyotsva: competitions on 29.10.2021

1.Singing:-

Bhavagee..1]Soni.Salimath,2]Aishwarya.Kambar,3]Kamanagoud biradar

# Essay Competition on Role of revolutionaries in freedom moment about 75<sup>th</sup> Independence Day :

|          |                                               | CLASS S.S.V.         |                                         | dim der     |                                               | OGTAINED    |
|----------|-----------------------------------------------|----------------------|-----------------------------------------|-------------|-----------------------------------------------|-------------|
|          | SRI G.R.G.                                    | ROBTO S              | A Y 1933                                | BATCOMM     | ERCE                                          | ommerce & S |
|          | & SRI M.F.F                                   |                      |                                         | REE COL     | LEGE,                                         | BRETT       |
| 100      | arace mail                                    | E TOTAL THE STATE    |                                         | JAYAPU      | R                                             | 5220        |
| 12010    | - L - L                                       | 25.40 24             | O Trott                                 | 10000       | 1 / 3                                         | 3/2         |
|          | EXAMILES                                      | THE PARTY            | · • • • • • • • • • • • • • • • • • • • |             | 119335                                        | * aBenoo    |
| 00       | CLASS B                                       | A VI Se              | S. C. C.                                | SHO, AN     |                                               | i constant  |
| Sales I  | SUB                                           | 5,360 - 1            | 7000011                                 | ATE.12      | 08 202                                        | 2           |
| .0       |                                               | 0.00                 | چ ښودون                                 | 5 600       | 10082                                         | 0           |
| 50       | CO E 0 1750                                   |                      | (27)                                    |             | 100                                           |             |
| 2        | - स्याखन्य                                    |                      |                                         | E . 3       | ಾಂತ ಶಾಂ                                       | ල්නු ද      |
| -        | ರಾಚಾರಾಕರ                                      | ( SEC. )             |                                         | CE123       | 258.32                                        | 3           |
| 34       | 4208626                                       | STATE                | CAPO                                    | Shri G.R.Ga | Principal                                     | 1 Commerce  |
| *        | ಲೀ ಅಕ್% =                                     | -                    |                                         |             | F.Doshi Science Degre<br>1-586209. Dist: Vija | e College   |
| They     |                                               | ् क्रीडिं            |                                         | धार कार     | ರಂದ                                           | क्राज्य     |
| -        |                                               |                      |                                         | ್ಗಿ ಕ್ರಾಂತ  |                                               |             |
| C 2      |                                               |                      |                                         | ಬಳಿತ್ತೆ ಾ   |                                               |             |
| 9        |                                               |                      |                                         | మా చుల      |                                               |             |
| -        | ತ್ರಿಶುತ್ತೇವೆ                                  |                      |                                         | 0           | A -                                           |             |
| 7        |                                               | ر محتص               | <u>ब</u>                                |             |                                               | ವಾಣ         |
|          | ಟಿಗುರರು                                       |                      |                                         | ಪನ್ನೇ ಕ     |                                               | - 57        |
| [7]      |                                               | Dim of               | 1                                       | व्रह्म केल  | 3                                             | ಶಹಗಾ        |
| CC       | ್ತಾತ್ರಕ್ಷ್ಮೀತ್ರ                               |                      | ್ಷ ಗಾಪನ್ನ                               |             | 08206                                         |             |
| 33.      | _ರಪರಅ್ಶ                                       | amas.                | 200                                     | ಶಾಚಿತ       | -                                             |             |
| - 5      | 2000 20                                       | ಹವರಣ್                | 0 40                                    | 3.00000     | 1500                                          | 5 -         |
| *        | 0-                                            |                      |                                         | 22.3°       | - 20                                          | -1 -2       |
| - M      | 7 19 80 (05)                                  |                      | 2020                                    | 300         | and .                                         | ळाळळ        |
| C        | ್ಯದೇಶಾದರೆ.                                    | حدوق                 | 360000                                  | 0100        | 3800                                          | 380,        |
| 2        | ್ರಾಲ್ ಪರ್ಲಿ                                   | (B)                  | 2000                                    | 200         | 0000                                          | ತರೆ.        |
|          | 2 300                                         | d                    | 16 Ca                                   | ಬರ್ಪಕ್ಷ     | 030                                           | ಥ್ರಶೇಖ      |
| Ç        | - ಟ್ರಾಕ್ -<br>- ಟ್ರಾಕ್ -<br>- ಟ್ರಾಕ್ - ಟ್ರಾಕ್ | (63.4.               | CL COLC                                 | د ورها      |                                               | EJCOSEZ     |
| -        | 433663                                        | 3000                 | 037                                     | ಪಲಾನೇ       | 0.00                                          | ESOLES      |
| 200      | 12030 3330                                    |                      |                                         |             | 3000                                          |             |
| ATT 6 19 | The second                                    | The same of the Col- | 0.0                                     | 0-1-5       |                                               |             |